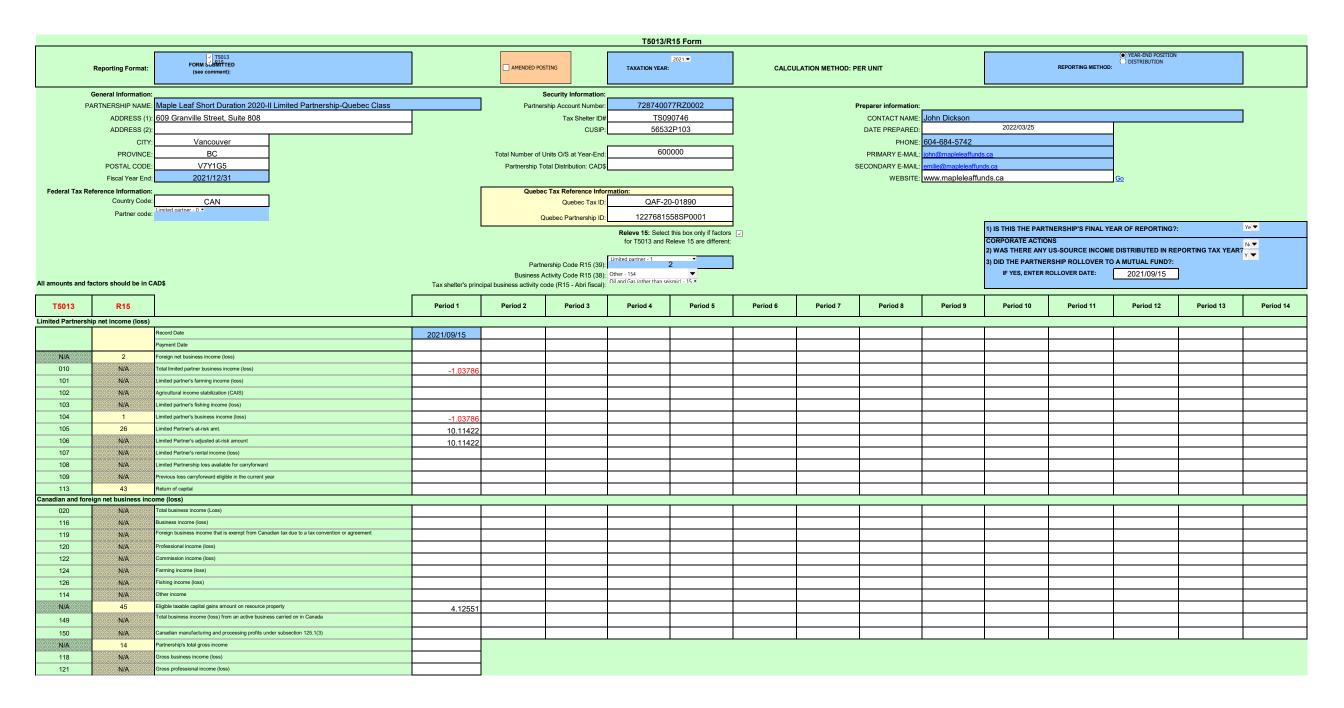

| T5013              | R15                  |                                                                                                 | Period 1 | Period 2 | Period 3 | Period 4 | Period 5 | Period 6 | Period 7 | Period 8 | Period 9 | Period 10 | Period 11 | Period 12 | Period 13 | Period 14 |
|--------------------|----------------------|-------------------------------------------------------------------------------------------------|----------|----------|----------|----------|----------|----------|----------|----------|----------|-----------|-----------|-----------|-----------|-----------|
| 123                | N/A                  | Gross commission income (loss)                                                                  |          |          | •        |          |          |          |          |          |          |           |           |           |           |           |
| 125                | N/A                  | Gross farming income (loss)                                                                     |          |          |          |          |          |          |          |          |          |           |           |           |           |           |
| 127                | N/A                  | Gross fishing income (loss)                                                                     |          |          |          |          |          |          |          |          |          |           |           |           |           |           |
| >>> Canadian and   | foreign net business | income (loss) - Jurisdiction Allocation                                                         | •        | •        |          |          |          |          |          |          |          |           |           |           |           |           |
| -                  |                      |                                                                                                 |          |          |          |          |          |          |          |          |          |           |           |           |           |           |
| -                  |                      |                                                                                                 |          |          |          |          |          |          |          |          |          |           |           |           |           |           |
| -                  |                      |                                                                                                 |          |          |          |          |          |          |          |          |          |           |           |           |           |           |
| -                  |                      |                                                                                                 |          |          |          |          |          |          |          |          |          |           |           |           |           |           |
| -                  |                      |                                                                                                 |          |          |          |          |          |          |          |          |          |           |           |           |           |           |
| -                  |                      |                                                                                                 |          |          |          |          |          |          |          |          |          |           |           |           |           | Í         |
| -                  |                      |                                                                                                 |          |          |          |          |          |          |          |          |          |           |           |           |           | Í         |
| Canadian and forei | gn investments and   | carrying charges                                                                                |          |          |          |          |          |          |          |          |          |           |           |           |           |           |
| 110                | 3                    | Canadian and foreign net rental income (loss)                                                   |          |          |          |          |          |          |          |          |          |           |           |           |           | 1         |
| 111                | 4                    | Foreign net rental income (loss)                                                                |          |          |          |          |          |          |          |          |          |           |           |           |           |           |
| 112                | N/A                  | Foreign net rental income that is exempt from Canadian tax due to a tax convention or agreement |          |          |          |          |          |          |          |          |          |           |           |           |           | 1         |
| 117                | N/A                  | Srees Canadan and foreign rental income                                                         |          |          |          |          |          |          |          |          |          |           |           |           |           |           |
| 128                | 7                    | Interest from Canadian sources                                                                  |          |          |          |          |          |          |          |          |          |           |           |           |           |           |
| 146                | 7                    | Other investment income                                                                         |          |          |          |          |          |          |          |          |          |           |           |           |           |           |
| 128 + 146          | Total of 7           |                                                                                                 |          |          |          |          |          |          |          |          |          |           |           |           |           |           |
| 129                | 6B                   | Actual amount of dividends (other than eligible dividends)                                      |          |          |          |          |          |          |          |          |          |           |           |           |           |           |
| 132                | 6A                   | Actual amount of eligible dividends                                                             |          |          |          |          |          |          |          |          |          |           |           |           |           |           |
| 135                | 8                    | Foreign dividend and interest income                                                            |          |          |          |          |          |          |          |          |          |           |           |           |           |           |
| 137                | 13                   | Business investment loss                                                                        |          |          |          |          |          |          |          |          |          |           |           |           |           | 1         |
| 145                | 15B                  | Dividend rental arrangement compensation payments                                               |          |          |          |          |          |          |          |          |          |           |           |           |           |           |
| 210                | 15A                  | Total carrying charges                                                                          |          |          |          |          |          |          |          |          |          |           |           |           |           |           |
| >>> Canadian and   | foreign investments  | and carrying charges - Jurisdiction allocation                                                  |          |          |          |          |          |          |          |          |          |           |           |           |           |           |
| -                  |                      |                                                                                                 |          |          |          |          |          |          |          |          |          |           |           |           |           |           |
| -                  |                      |                                                                                                 |          |          |          |          |          |          |          |          |          |           |           |           |           |           |
| -                  |                      |                                                                                                 |          |          |          |          |          |          |          |          |          |           |           |           |           |           |
| -                  |                      |                                                                                                 |          |          |          |          |          |          |          |          |          |           |           |           |           |           |
| -                  |                      |                                                                                                 |          |          |          |          |          |          |          |          |          |           |           |           |           |           |
| -                  |                      |                                                                                                 |          |          |          |          |          |          |          |          |          |           |           |           |           |           |
| Other amounts and  | l information        |                                                                                                 |          |          |          |          |          |          |          |          |          |           |           |           |           |           |
| 030                | N/A                  | Total capital gain (loss)                                                                       |          |          |          |          |          |          |          |          |          |           |           |           |           |           |
| 151                | 10                   | Capital gains (losses) [R15: used to calculate the deduction]                                   |          |          |          |          |          |          |          |          |          |           |           |           |           | 1         |
| 151                | 12                   | Capital gains (losses) [R15: not used to calculate the deduction]                               | 8.25102  |          |          |          |          |          |          |          |          |           |           |           |           | l .       |
| 159                | 11                   | Capital gains reserve                                                                           |          |          |          |          |          |          |          |          |          |           |           |           |           | 1         |
| 040                | 5                    | Capital cost allowance                                                                          |          |          |          |          |          |          |          |          |          |           |           |           |           | ļ         |
| N/A                | 9                    | Patronage dividends from a cooperative                                                          |          |          |          |          |          |          |          |          |          |           |           |           |           | l         |
| N/A                | 16                   | Quebec income tax withheld at source                                                            |          |          |          |          |          |          |          |          |          |           |           |           |           | L         |
| N/A                | 34                   | R15: Exploration expenses - Northern Quebec                                                     |          |          |          |          |          |          |          |          |          |           |           |           |           | l         |
| N/A                | 21B                  | Investment tax credit (R15 only: Other Property)                                                |          |          |          |          |          |          |          |          |          |           |           |           |           | l         |
| N/A                | 24A                  | Member Corp's share of debt                                                                     |          |          |          |          |          |          |          |          |          |           |           |           |           | l         |
| N/A                | 24B                  | Member Corp's share of qualified property                                                       |          |          |          |          |          |          |          |          |          |           |           |           |           | l         |
| N/A                | 24C                  | Member Corp's share of total assets                                                             |          |          |          |          |          |          |          |          |          |           |           |           |           | l         |
| N/A                | 27                   | Limited Partnership Loss                                                                        |          |          |          |          |          |          |          |          |          |           |           |           |           | 1         |
| N/A                | 32                   | Exploration exp. Incurred in Quebec                                                             |          |          |          |          |          |          |          |          |          |           |           |           |           | 1         |
| N/A                | 33                   | Surface mining/oil&gas exploration exp. in Quebec                                               |          |          |          |          |          |          |          |          |          |           |           |           |           | 1         |
| N/A                | 35-28                | Amt. Of assistance corresponding to exp. Reported in 28 on R15                                  |          |          |          |          |          |          |          |          |          |           |           |           |           | 1         |
| N/A                | 35-29                | Amt. Of assistance corresponding to exp. Reported in 30 on R15                                  |          |          |          |          |          |          |          |          |          |           |           |           |           |           |
| N/A                | 35-30                | Amt. Of assistance corresponding to exp. Reported in 32 on R15                                  |          |          |          |          |          |          |          |          |          |           |           |           |           | ļ         |
| N/A                | 35-32                | Amt. Of assistance corresponding to exp. Reported in 33 on R15                                  |          |          |          |          |          |          |          |          |          |           |           |           |           | l .       |
|                    |                      |                                                                                                 | l        | 1        | 1        | 1        | i        |          | 1        |          | 1        | 1         | t         | l         |           | ·         |

| T5013               | R15                 |                                                                               | Period 1 | Period 2 | Period 3 | Period 4 | Period 5 | Period 6 | Period 7 | Period 8 | Period 9 | Period 10 | Period 11 | Period 12 | Period 13 | Period 14   |
|---------------------|---------------------|-------------------------------------------------------------------------------|----------|----------|----------|----------|----------|----------|----------|----------|----------|-----------|-----------|-----------|-----------|-------------|
| N/A                 | 35-33               | Amt. Of assistance corresponding to exp. Reported in 33 on R15                |          |          |          |          |          |          |          |          |          |           |           |           |           |             |
| N/A                 | 35-34               | Research amt. of assistance corresponding to exp. Reported in 34 on R15       |          |          |          |          |          |          |          |          |          |           |           |           |           | 1           |
| N/A                 | 42                  | Percentage of business carried on in Quebec by the partnership                |          |          |          |          |          |          |          |          |          |           |           |           |           |             |
| 171                 | 17                  | Foreign tax paid on non-business income                                       |          |          |          |          |          |          |          |          |          |           |           |           |           | 1           |
| 172                 | 18                  | Foreign tax paid on business income                                           |          |          |          |          |          |          |          |          |          |           |           |           |           |             |
| 173                 | 28                  | Cdn Exploration Expenses (CEE)                                                |          |          |          |          |          |          |          |          |          |           |           |           |           | 1           |
| 174                 | 29                  | Cdn Development expenses (CDE)                                                |          |          |          |          |          |          |          |          |          |           |           |           |           |             |
| 175                 | 30                  | Cdn Oil and gas property exp (COPGE)                                          |          |          |          |          |          |          |          |          |          |           |           |           |           |             |
| 176                 | 31                  | Foreign exploration and development expenses (FEDE)                           |          |          |          |          |          |          |          |          |          |           |           |           |           |             |
| 182                 | 19                  | Eligible amount of charitable donations                                       |          |          |          |          |          |          |          |          |          |           |           |           |           |             |
| 183                 | 20                  | Eligible amount of cultural and ecological gifts                              |          |          |          |          |          |          |          |          |          |           |           |           |           | I           |
|                     | and information - 1 | 5013 jurisdiction allocation and R15 complementary information                |          |          |          |          |          |          |          |          |          |           |           |           |           |             |
| •                   |                     |                                                                               |          |          |          |          |          |          |          |          |          |           |           |           |           | 1           |
| -                   |                     |                                                                               |          |          |          |          |          |          |          |          |          |           |           |           |           |             |
|                     |                     |                                                                               |          |          |          |          |          |          |          |          |          |           |           |           |           | 1           |
|                     |                     |                                                                               |          |          |          |          |          |          |          |          |          |           |           |           |           |             |
|                     |                     |                                                                               |          |          |          |          |          |          |          |          |          |           |           |           |           | 1           |
| •                   |                     |                                                                               |          |          |          |          |          |          |          |          |          |           |           |           |           |             |
|                     |                     |                                                                               |          |          |          |          |          |          |          |          |          |           |           |           |           | 1           |
| •                   |                     |                                                                               |          |          |          |          |          |          |          |          |          |           |           |           |           | 1           |
|                     |                     |                                                                               |          |          |          |          |          |          |          |          |          |           |           |           |           | ļ           |
|                     |                     |                                                                               |          |          |          |          |          |          |          |          |          |           |           |           |           | 1           |
| •                   |                     |                                                                               |          |          |          |          |          |          |          |          |          |           |           |           |           | <u> </u>    |
|                     |                     |                                                                               |          |          |          |          |          |          |          |          |          |           |           |           |           |             |
| •                   |                     |                                                                               |          |          |          |          |          |          |          |          |          |           |           |           |           |             |
|                     |                     |                                                                               |          |          |          |          |          |          |          |          |          |           |           |           |           | 1           |
|                     |                     |                                                                               |          |          |          |          |          |          |          |          |          |           |           |           |           |             |
| -                   |                     |                                                                               |          |          |          |          |          |          |          |          |          |           |           |           |           | ļ           |
| 190                 | 60                  | development expenses                                                          |          |          |          |          |          |          |          |          |          |           |           |           |           |             |
| 190                 | 61                  | Cdn exploration expense - renunciation Cdn development expense - renunciation |          |          |          |          |          |          |          |          |          |           |           |           |           |             |
| 191                 | N/A                 | Cdn exploration expense - assistance                                          |          |          |          |          |          |          |          |          |          |           |           |           |           |             |
| 193                 | N/A                 | Cdn development expense - assistance                                          |          |          |          |          |          |          |          |          |          |           |           |           |           | <u> </u>    |
| 195                 | N/A                 | Reduction - Portion subject int. free                                         |          |          |          |          |          |          |          |          |          |           |           |           |           |             |
| 194                 | N/A                 | Amount - Exp qualifying for ITC                                               |          |          |          |          |          |          |          |          |          |           |           |           |           |             |
| 195                 | N/A                 | Amount - Portion subject int. free                                            |          |          |          |          |          |          |          |          |          |           |           |           |           |             |
| 195                 | N/A                 | BC - Expenses - Tax Credit                                                    |          |          |          |          |          |          |          |          |          |           |           |           |           |             |
| 198                 | N/A                 | SK - Expenses - Tax Credit                                                    |          |          |          |          |          |          |          |          |          |           |           |           |           | I           |
| 199                 | N/A                 | MB - Expenses - Tax Credit                                                    |          |          |          |          |          |          |          |          |          |           |           |           |           |             |
| 200                 | N/A                 | ON - Expenses - Tax Credit                                                    |          |          |          |          |          |          |          |          |          |           |           |           |           | J           |
| N/A                 | 62                  | Quebec Exploration Expense                                                    |          |          |          |          |          |          |          |          |          |           |           |           |           | I           |
| N/A                 | 63                  | Quebec surface mining exploration or oil and gas exploration expenses         |          |          |          |          |          |          |          |          |          |           |           |           |           |             |
| N/A                 | 64                  | Exploration expenses - Northern Quebec                                        |          |          |          |          |          |          |          |          |          |           |           |           |           |             |
| N/A                 | 65                  | Security issues expenses                                                      |          |          |          |          |          |          |          |          |          |           |           |           |           |             |
| N/A                 | 66-60               | Amt. of assistance corresponding to exp. reported in 60                       |          |          |          |          |          |          |          |          |          |           |           |           |           | [ <b></b> ] |
| N/A                 | 66-61               | Amt. of assistance corresponding to exp. reported in 61                       |          | 1        | 1        | 1        | 1        | 1        | 1        |          |          | 1         | 1         | 1         |           | [ <b></b> ] |
| N/A                 | 66-62               | Amt. of assistance corresponding to exp. reported in 62                       |          |          |          | 1        |          |          |          |          |          |           |           |           |           | ()          |
| N/A                 | 66-63               | Amt. of assistance corresponding to exp. reported in 63                       |          | 1        | 1        | 1        | 1        | 1        | 1        |          |          | 1         | 1         | 1         |           | [ <b></b> ] |
| N/A                 | 66-64               | Amt. of assistance corresponding to exp. reported in 64                       |          | 1        | 1        | 1        | 1        | 1        | 1        |          |          | 1         | 1         | 1         |           | [ <b></b> ] |
| Tax Shelter Informa |                     |                                                                               |          |          |          |          |          | 1        | 1        |          |          | 1         | 1         | 1         |           |             |
| 201                 | 50                  | Number of units acquired                                                      | 1.00000  |          |          |          |          |          |          |          |          |           |           |           |           |             |
| 202                 | 51                  | Cost per unit                                                                 | 25.00000 |          |          |          |          |          |          |          |          |           |           |           |           | 1           |
|                     |                     |                                                                               | 20.00000 |          |          | ı        | 1        | 1        | 1        |          |          | 1         | 1         | 1         |           |             |